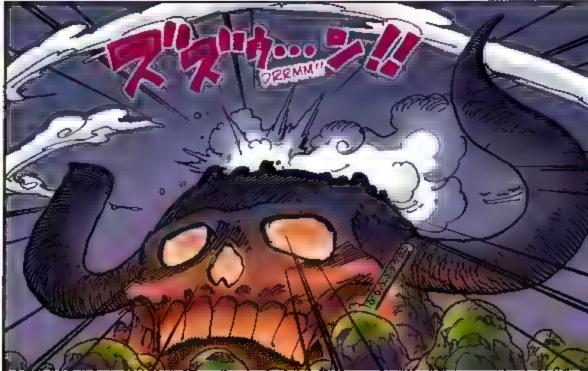

### Numbers

King the Wildfire

Queen the Plague Jack the Drought

Kaido, King of the Beasts [Emperor of the Sea]

A pirate known as the "strongest creature alive." Despite numerous tortures and death sentences, none have been able to kill him.

forces chase after him and decide to launch a sneak attack. With new powerful friends in tow, the raid on Onigashima begins!! While the Emperor's followers block the way on the Island, Kaido's daughter Yamato shows up and swears to fight on Luffy's side. The Red-Scabbards samural face off against Kaido on the roof of the castle, fighting to avenge their beloved Lord Oden. But Kaido steadily gains the upper hand... Luffy and others are heading for the roof too, but Kaido's henchman stand in their way.